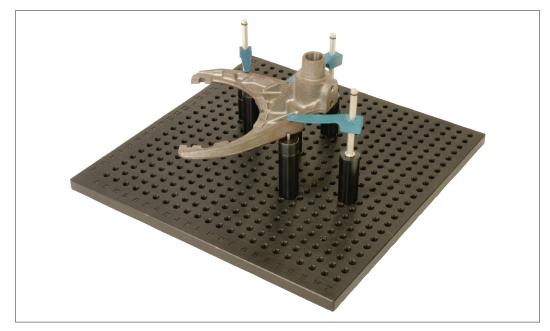

## **CMM Fixturing**

modular approach, flexible system

Wixroyd's CMM fixturing system is designed for easy assembly and high repeatability, eliminating the need to build dedicated fixtures. The system offers a highly accurate and flexible solution of holding parts while probing on CMMs.

## **Flexible**

A variety of component parts as well as complete kits are available; to enable setup of fixtures in minutes.

- Aluminium base plates hole based system with alpha-numeric labelling for easy set-up and recording of fixture positions.
- Fixture towers ideal for fixturing of large vertical components.