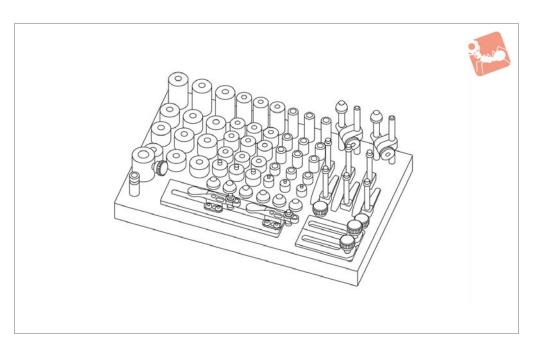

## Comprehensive CMM Fixturing Set for M 8 threads

19312

## **Technical Notes**

M8 coarse thread. Comprehensive set of workholding components for fixturing

components on CMMs. Components are of lightweight materials; aluminium, plastic etc. to avoid damage of workpieces. Supp-

lied on a wooden holder for easy and tidy storage. For CMM fixturing plates and towers see parts 19300 and 19302.

| Order No.   | Soft touch clamp 19320                       |                                             | CMM fixturing stand-off <b>19330</b>                                                                                                      |                                                         | Toggle clamp 1932                     | <b>22</b> Weight g                  |
|-------------|----------------------------------------------|---------------------------------------------|-------------------------------------------------------------------------------------------------------------------------------------------|---------------------------------------------------------|---------------------------------------|-------------------------------------|
| 19312.W0008 | .W0008 x 3pcs .W0012 x 3pcs                  |                                             | .W1320 x 3pcs .W1325 x 6pcs<br>.W1350 x 3pcs .W1920 x 3pcs<br>.W1925 x 6pcs .W1950 x 3pcs<br>.W2520 x 3pcs .W2525 x 6pcs<br>.W2550 x 3pcs |                                                         | .W0075 x 2pcs                         |                                     |
| Order No.   | CMM fixturing<br>stand-off with pin<br>19331 | CMM fixturing positioning cone <b>19332</b> | CMM fixturing adj. positioner <b>19354</b>                                                                                                | CMM fixturing stan-<br>d-off adjustable<br><b>19350</b> | CMM fixturing screw jack <b>19352</b> | CMM fixturing adjustable stop 19358 |
| 19312.W0008 | .W1325 x 3pcs<br>.W1925 x 3pcs               | .W001613 x 3pcs                             | .W2835 x 2pcs                                                                                                                             | .W0028 x 1pc                                            | .W1945 x 1pc                          | .W0008 x 2pcs                       |