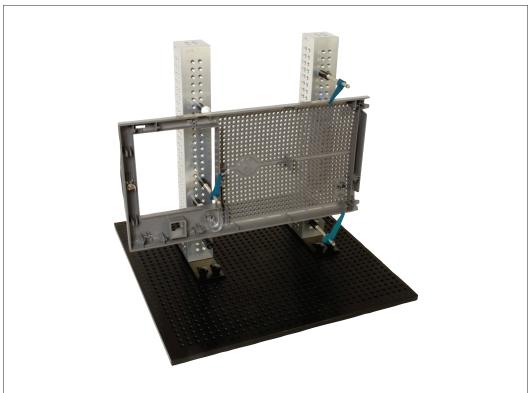

## **CMM Fixturing**

modular approach, flexible system

Wixroyd's CMM fixturing system is designed for easy assembly and high repeatability, eliminating the need to build dedicated fixtures. The system offers a highly accurate and flexible solution of holding parts while probing on CMMs.

## **Flexible**

A variety of component parts as well as complete kits are available; to enable setup of fixtures in minutes.

- Aluminium base plates hole based system with alpha-numeric labelling for easy set-up and recording of fixture positions.
- Fixture towers ideal for fixturing of large vertical components.