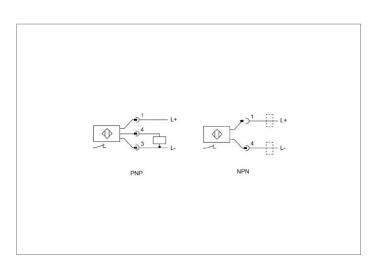

s. 41000. W0003, 41030.W0003 and 41000.W0103, and only on one side for horizontal toggle clamp with safety latch no. 41000.W0003. Temperature range: 0°C to 60°C. Sensing bracket 41035.W0103 can be integrated into your monitoring system using cables 41035.W0001 or W0002 and can be

rewired either PNP or NPN (see circuit diagram below).

## Tips

Order toggle clamp separately.

| Order No.   | Type    | Cable length<br>m | $w_1$ | $h_1$ | $I_1$ | Weight<br>g |
|-------------|---------|-------------------|-------|-------|-------|-------------|
| 41035.W0001 | Cable   | 2                 | -     | -     | -     | 75          |
| 41035.W0002 | Cable   | 5                 | -     | =     | -     | 150         |
| 41035.W0103 | Bracket | -                 | 40    | 35    | 55    | 60          |