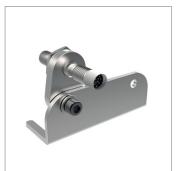

## Material

Sensor and mounting bracket: steel, zinc plated complete with inductive sensor M 8x1.

Cable: angled connector with cable permanently injection moulded on. Silicone-free, halogen-free, gold plated contacts. IP68 rated in accordance to IEC529.

## **Technical Notes**

Monitors the closed position of a toggle

clamp and enables their integration into fixture/application monitoring systems. Sensor monitor can be used on both sides for horizontal toggle clamp nos. 41000. W0003, 41030.W0003 and 41000.W0103, and only on one side for horizontal toggle clamp with safety latch no. 41000.W0003. Temperature range: 0°C to 60°C. Sensing bracket 41035.W0103 can be integrated into your monitoring system using cables 41035.W0001 or W0002 and can be