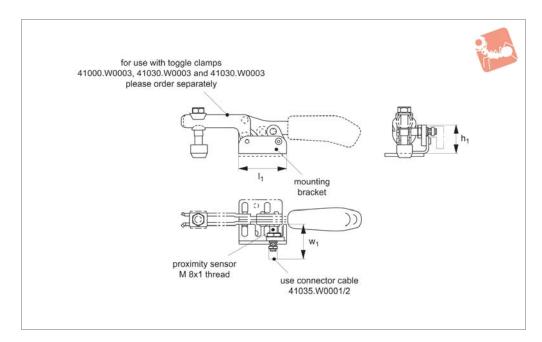

## **Position Sensor** for manual toggle clamps

41035.1

## Material

Sensor and mounting bracket: steel, zinc plated complete with inductive sensor M 8x1.

Cable: angled connector with cable permanently injection moulded on. Silicone-free, halogen-free, gold plated contacts. IP68 rated in accordance to IEC529.

## **Technical Notes**

Monitors the closed position of a toggle

clamp and enables their integration into fixture/application monitoring systems. Sensor monitor can be used on both sides for horizontal toggle clamp nos. 41000. W0003, 41030.W0003 and 41000.W0103, and only on one side for horizontal toggle clamp with safety latch no. 41000.W0003. Temperature range: 0°C to 60°C. Sensing bracket 41035.W0103 can be integrated into your monitoring system using cables 41035.W0001 or W0002 and can be

## Tips

Order toggle clamp separately.

| Order No.   | Type    | Cable length<br>m | $w_1$ | $h_1$ | $I_1$ | Weight<br>g |
|-------------|---------|-------------------|-------|-------|-------|-------------|
| 41035.W0001 | Cable   | 2                 | -     | -     | -     | 75          |
| 41035.W0002 | Cable   | 5                 | -     | =     | -     | 150         |
| 41035.W0103 | Bracket | -                 | 40    | 35    | 55    | 60          |