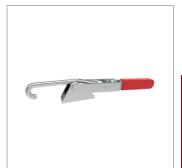

## Hook Type Toggle Clamp stainless steel - narrow base

### **Technical Notes**

Suitable for use as a toggle type fastener

for the lids or covers of fixed or rotating drums and containers. The length of the hook is adjustable.

Their narrow base makes them ideal for applications where space is limited but holding forces must not be compromised.