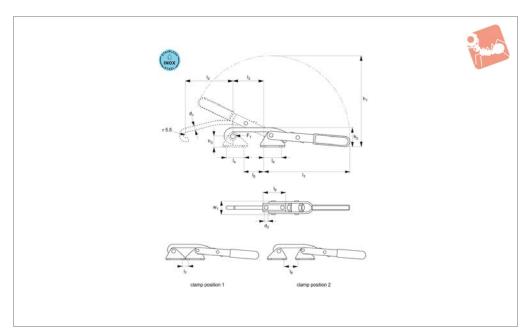

#### Tips

See part no. 41791.W0313 for fixed catch.

| Order No.   | Size | F <sub>1</sub><br>kN | h <sub>1</sub> | h <sub>2</sub> | h <sub>3</sub> | $I_1$ | l <sub>2</sub> | l <sub>3</sub> | I <sub>4</sub> | I <sub>5</sub> | l <sub>6</sub> | I <sub>7</sub> | I <sub>8</sub> | $w_1$ | $d_1$ | $d_2$ | Adj. distance | Weight<br>g |  |
|-------------|------|----------------------|----------------|----------------|----------------|-------|----------------|----------------|----------------|----------------|----------------|----------------|----------------|-------|-------|-------|---------------|-------------|--|
| 41781.W0303 | 3    | 1.5                  | 179            | 37             | 23             | 169   | 98             | 44-            | 38             | 15-            | 52             | 15-            | 29-            | 26.5  | 8     | 6.5   | 22            | 270         |  |