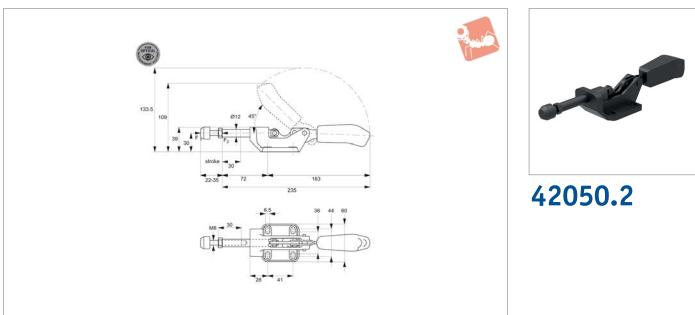

## Optical Measuring Toggle

## Material

Body: malleable cast iron, matt black. Levers and rods of tempered steel, matt black galvanised.

## **Technical Notes**

For optical analysis applications.

## Tips

Designed specifically for clamping of parts during photometric measurement. Uniform matt black surface prevents reflection, enabling easy "knocking-out" of the clamp during optical analysis of a component.

| Order No.   | Size | F <sub>1</sub><br>kN | Clamping screw | Weight |
|-------------|------|----------------------|----------------|--------|
| 42050.W0103 | 3    | 4                    | M 8x44         | 540    |