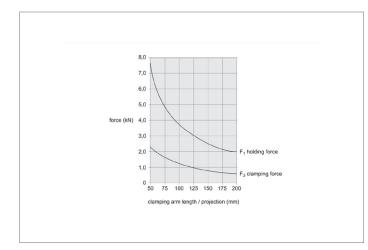

Piston diameter: 40mm. Clamping moment at 5 bar 120Nm. Holding moment max. 380Nm. suitable for use in material handling lines and on special machines. Opening and clamping position of the clamp can be controlled electrically, allowing integration into automated manufacturing processes.