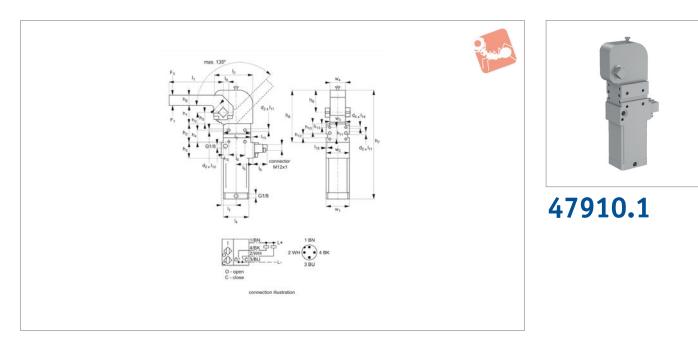

## Pneumatic Toggle Clamps

Case: aluminium. Max. operating pressure 6 bar. With continuously adjustable opening angle in the range 10° to 135°. With pneumatic end position cushioning and self-locking. With inductive query 24V as standard. **Clamp arm not included.**  scope of delivery) are clamping arm no. 47912.W0210 - .W0218 centre, right and left, and connecting plug for inductive query.

Piston diameter: 40mm. Clamping moment at 5 bar 120Nm. Holding moment max. 380Nm. suitable for use in material handling lines and on special machines. Opening and clamping position of the clamp can be controlled electrically, allowing integration into automated manufacturing processes.

## **Technical Notes**

Accessories (not included in the standard

## Tips

These pneumatic toggle clamps are

| Order No.<br>47910.W0001 |                 |                 |                         |                |                         |                  |   |   |                |                |                |                |                           |                |       |                |                |                        |
|--------------------------|-----------------|-----------------|-------------------------|----------------|-------------------------|------------------|---|---|----------------|----------------|----------------|----------------|---------------------------|----------------|-------|----------------|----------------|------------------------|
| Order No.                | h <sub>11</sub> | h <sub>12</sub> | h <sub>13</sub><br>±0.1 | h <sub>2</sub> | h <sub>3</sub><br>±0.05 | 5 h <sub>4</sub> | h | 5 | h <sub>6</sub> | h <sub>7</sub> | h <sub>8</sub> | h <sub>9</sub> | d <sub>1</sub><br>tol. h9 | d <sub>2</sub> | $w_1$ | w <sub>2</sub> | w <sub>3</sub> | w <sub>4</sub><br>-0.5 |
| 47910.W0001              | 25              | 8               | 7.5                     | 40             | 38.5                    | 25               | 2 | 5 | 22             | 235.5          | 113            | 48             | 16                        | 6              | 50    | 50             | 35             | 33                     |