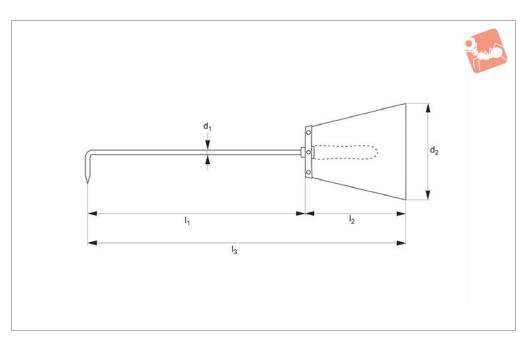

## **Chip Hooks** full plastic guard - standard handle

#### Material

Hook: steel. Guard: plastic. Handle: wood.

### **Technical Notes**

Excellent for removing swarf or chips from

in and around workpieces for mills and lathes. Extended hook minimises risk to operator.

#### **Important Notes**

Take all necessary safety precautions when using this product in or around working

machinery. If in doubt shut down machine.

| Order No.   | $d_1$ | $I_1$ | l <sub>2</sub> | l <sub>3</sub> | $d_2$ |
|-------------|-------|-------|----------------|----------------|-------|
| 97052.W2060 | 6     | 400   | 180            | 570            | 180   |
| 97052.W2070 | 7     | 500   | 180            | 670            | 180   |