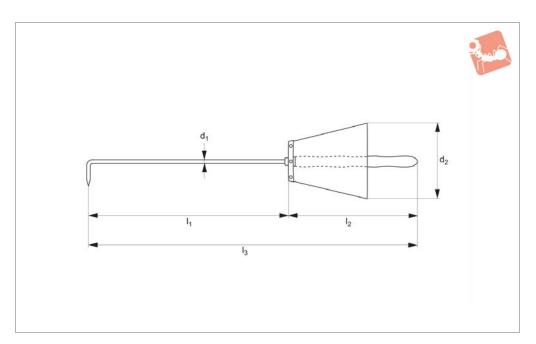

## **Chip Hooks** full plastic guard - long handle

#### Material

Hook: steel. Guard: plastic. Handle: wood.

### **Technical Notes**

Excellent for removing swarf or chips from

in and around workpieces for mills and lathes. Extended hook minimises risk to operator.

#### **Important Notes**

Take all necessary safety precautions when using this product in or around working

machinery. If in doubt shut down machine.

| Order No.   | $d_1$ | $I_1$ | l <sub>2</sub> | l <sub>3</sub> | $d_2$ |
|-------------|-------|-------|----------------|----------------|-------|
| 97053.W2080 | 7     | 500   | 320            | 820            | 180   |
| 97053.W2090 | 8     | 800   | 320            | 1120           | 180   |
| 97053.W2100 | 8     | 1000  | 320            | 1320           | 180   |